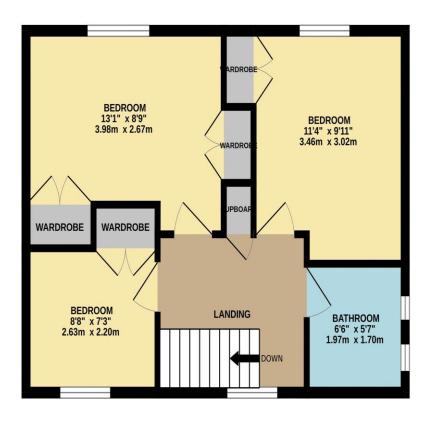

### Norris Rise, Hoddesdon, EN11 8RG

This chain-free three-bedroom house is conveniently located within walking distance of the town centre, offering easy access to local amenities, shops, and restaurants. The property presents an excellent opportunity for those looking to put their own stamp on a home, as it is in need of some modernisation. There is also potential to extend to the rear of the property, subject to the necessary planning permissions. The property boasts a 60' south facing garden, double glazed windows, off-street parking, two reception rooms, a fitted kitchen, and bathroom. Additionally, there is a ground floor w.c., adding to the convenience of the property. This house represents an ideal option for buyers seeking a spacious family home that they can personalize and potentially expand to suit their needs. With its prime location and potential for improvement, this property is a fantastic opportunity.

#### Key features

- Chain-free three-bedroom house
- Potential to extend to the rear (subject to planning permission)
- Off-street parking
- Fitted kitchen and bathroom / w.c.,

- Walking distance to town centre
- Two reception rooms
- Ground floor w.c.