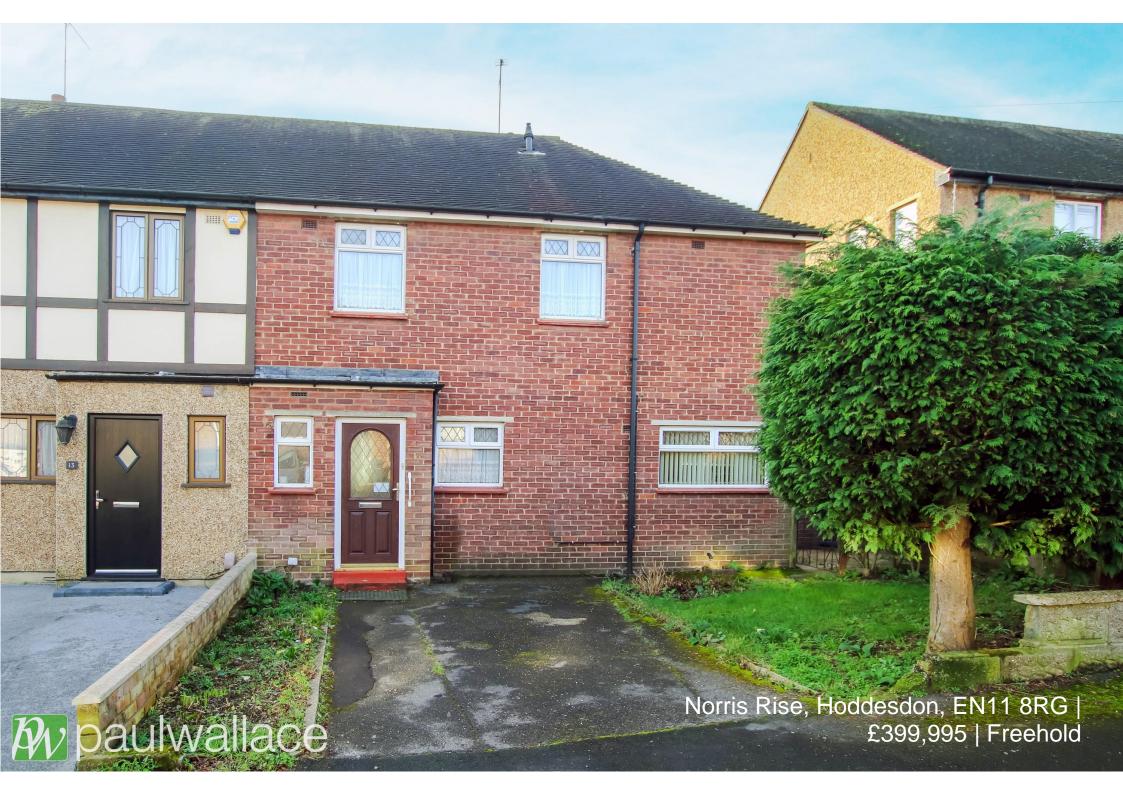

### Norris Rise, Hoddesdon, EN11 8RG

This chain-free three-bedroom house is conveniently located within walking distance of the town centre, offering easy access to local amenities, shops, and restaurants. The property presents an excellent opportunity for those looking to put their own stamp on a home, as it is in need of some modernisation. There is also potential to extend to the rear of the property, subject to the necessary planning permissions. The property boasts a 60' south facing garden, double glazed windows, off-street parking, two reception rooms, a fitted kitchen, and bathroom. Additionally, there is a ground floor w.c., adding to the convenience of the property. This house represents an ideal option for buyers seeking a spacious family home that they can personalize and potentially expand to suit their needs. With its prime location and potential for improvement, this property is a fantastic opportunity.

#### Key features

- Chain-free three-bedroom house
- Potential to extend to the rear (subject to planning permission)
- Off-street parking
- Fitted kitchen and bathroom / w.c.,

- Walking distance to town centre
- Two reception rooms
- Ground floor w.c.