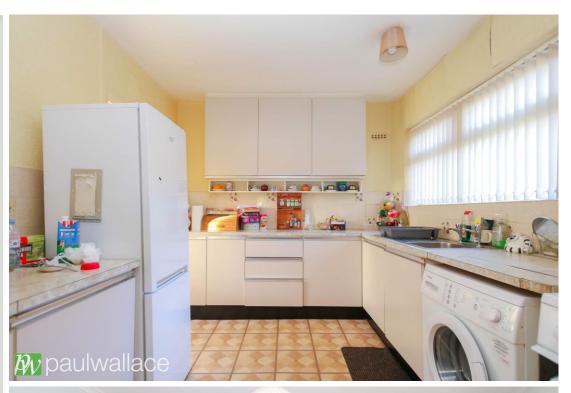

### Norris Rise, Hoddesdon, EN11 8RG

This chain-free three-bedroom house is conveniently located within walking distance of the town centre, offering easy access to local amenities, shops, and restaurants. The property presents an excellent opportunity for those looking to put their own stamp on a home, as it is in need of some modernisation. There is also potential to extend to the rear of the property, subject to the necessary planning permissions. The property boasts a 60' south facing garden, double glazed windows, off-street parking, two reception rooms, a fitted kitchen, and bathroom. Additionally, there is a ground floor w.c., adding to the convenience of the property. This house represents an ideal option for buyers seeking a spacious family home that they can personalize and potentially expand to suit their needs. With its prime location and potential for improvement, this property is a fantastic opportunity.

#### Key features

- Chain-free three-bedroom house
- Potential to extend to the rear (subject to planning permission)
- Off-street parking
- Fitted kitchen and bathroom / w.c.,

- Walking distance to town centre
- Two reception rooms
- Ground floor w.c.