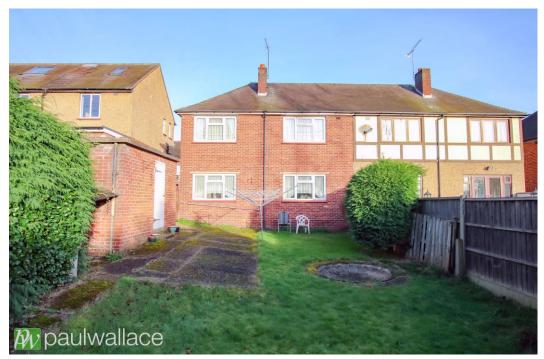

### Norris Rise, Hoddesdon, EN11 8RG

This chain-free three-bedroom house is conveniently located within walking distance of the town centre, offering easy access to local amenities, shops, and restaurants. The property presents an excellent opportunity for those looking to put their own stamp on a home, as it is in need of some modernisation. There is also potential to extend to the rear of the property, subject to the necessary planning permissions. The property boasts a 60' south facing garden, double glazed windows, off-street parking, two reception rooms, a fitted kitchen, and bathroom. Additionally, there is a ground floor w.c., adding to the convenience of the property. This house represents an ideal option for buyers seeking a spacious family home that they can personalize and potentially expand to suit their needs. With its prime location and potential for improvement, this property is a fantastic opportunity.

#### Key features

- Chain-free three-bedroom house
- Potential to extend to the rear (subject to planning permission)
- Off-street parking
- Fitted kitchen and bathroom / w.c.,

- Walking distance to town centre
- Two reception rooms
- Ground floor w.c.