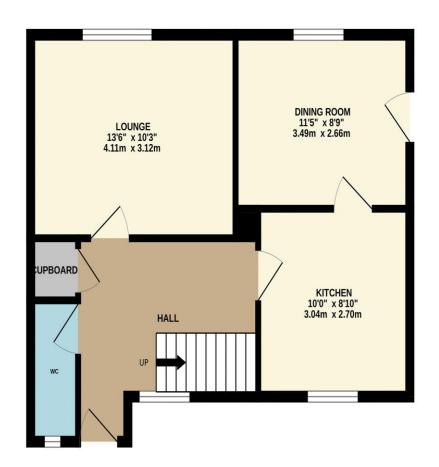

### Norris Rise, Hoddesdon, EN11 8RG

This chain-free three-bedroom house is conveniently located within walking distance of the town centre, offering easy access to local amenities, shops, and restaurants. The property presents an excellent opportunity for those looking to put their own stamp on a home, as it is in need of some modernisation. There is also potential to extend to the rear of the property, subject to the necessary planning permissions. The property boasts a 60' south facing garden, double glazed windows, off-street parking, two reception rooms, a fitted kitchen, and bathroom. Additionally, there is a ground floor w.c., adding to the convenience of the property. This house represents an ideal option for buyers seeking a spacious family home that they can personalize and potentially expand to suit their needs. With its prime location and potential for improvement, this property is a fantastic opportunity.

#### Key features

- Chain-free three-bedroom house
- Potential to extend to the rear (subject to planning permission)
- Off-street parking
- Fitted kitchen and bathroom / w.c.,

- Walking distance to town centre
- Two reception rooms
- Ground floor w.c.