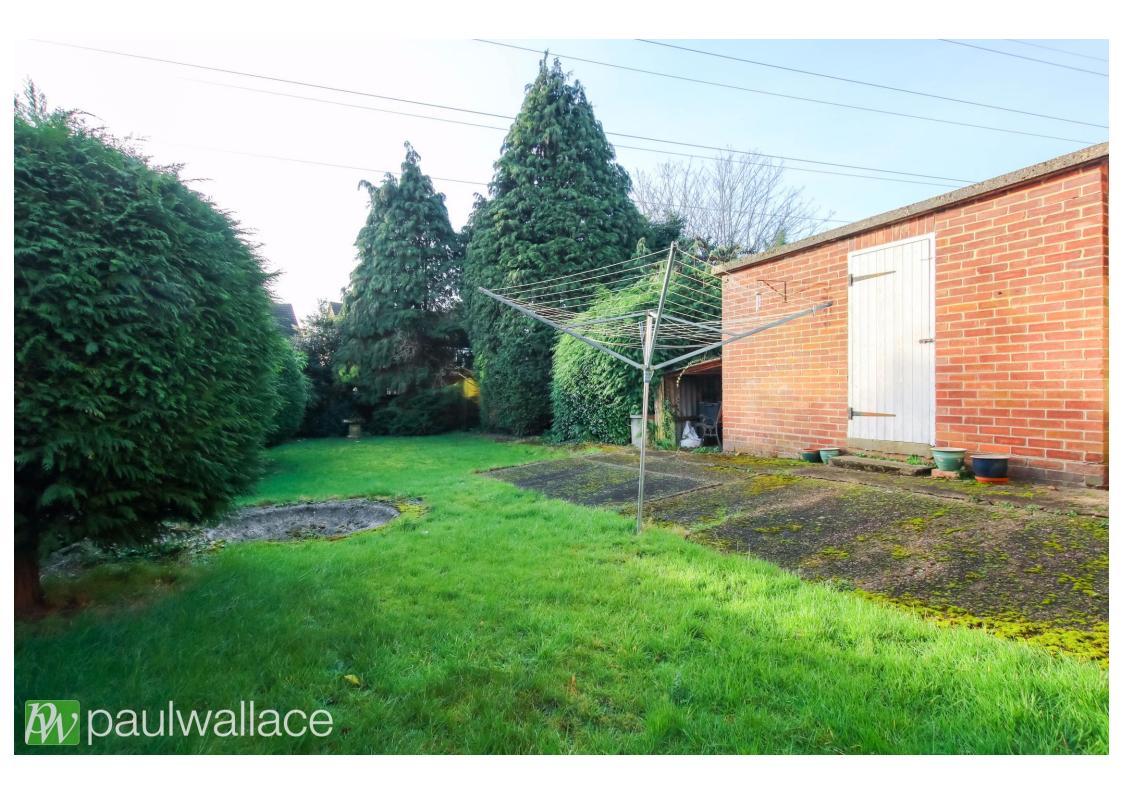

### Norris Rise, Hoddesdon, EN11 8RG

This chain-free three-bedroom house is conveniently located within walking distance of the town centre, offering easy access to local amenities, shops, and restaurants. The property presents an excellent opportunity for those looking to put their own stamp on a home, as it is in need of some modernisation. There is also potential to extend to the rear of the property, subject to the necessary planning permissions. The property boasts a 60' south facing garden, double glazed windows, off-street parking, two reception rooms, a fitted kitchen, and bathroom. Additionally, there is a ground floor w.c., adding to the convenience of the property. This house represents an ideal option for buyers seeking a spacious family home that they can personalize and potentially expand to suit their needs. With its prime location and potential for improvement, this property is a fantastic opportunity.

#### Key features

- Chain-free three-bedroom house
- Potential to extend to the rear (subject to planning permission)
- Off-street parking
- Fitted kitchen and bathroom / w.c.,

- Walking distance to town centre
- Two reception rooms
- Ground floor w.c.